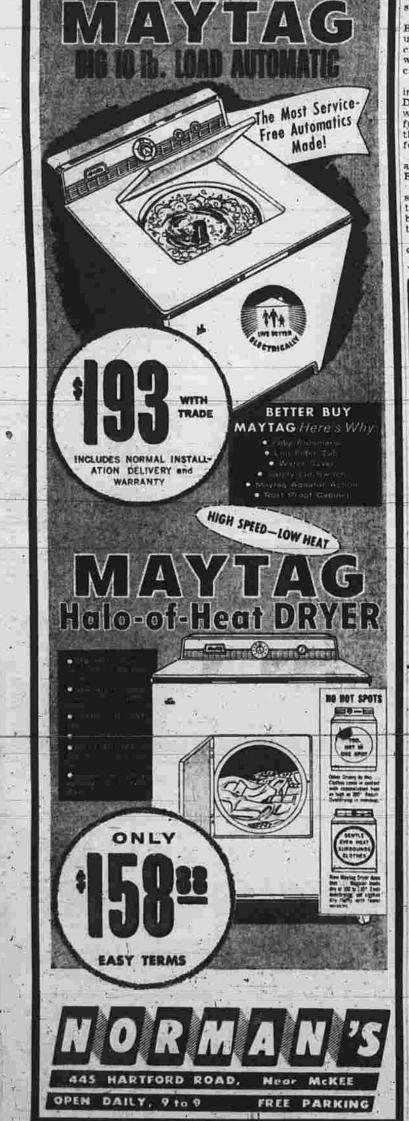

ary of Defense Thomas S. Gates and Their secretary of Defense Thomas S. Gates and Their secretary of Defense Thomas S. Gates and Secretary of Secretary of Secretary of Secretary of Secretary Secretary of Secretary Se

While Fishing on Ice

an assailant while ice fishing on Neil's Pond off Meeting House Rd., Hebron, this afternoon. State Police of Colchester troop have not released t names of the two dead persons, but it was stated that the girl was in her late 20's and the man, with whom she was fishing, was in his 30's,

Police have taken into custody a suspect, tentatively

CAB Hints Tie shooting was the aftermath of a By Two Plane about 75 to 100 feet from the shore of the frozen pond which is just Bomb Suspects were no other ice fisherment in the area.

It was reported that after the



# President's Budget

(Continued from Page One) ica's needs for national defense and domestic progress." ads the House Ap- Bush yesterday pointed out that propriations Committee, said any the 1960 budget provides funds for the improvement of Bridgeport harbor and for the continuation of nereases, not spending cuts. Connecticut's flood and hurricane House Speaker Sam Rayburn protection program. (D-Tex) said the surplus estimate Eisenhower's new budget lifted

was only a guess, and added it a 2-year ban on starting new flood probably won't be realized. control and similar projects. Last year he vetoed two bills calling don B. Johnson of Texas charac-terized some portions of the bud-rode one of the vetoes, get as "a chip placed on the shoul-Bush said he was pleased with der te start a polit